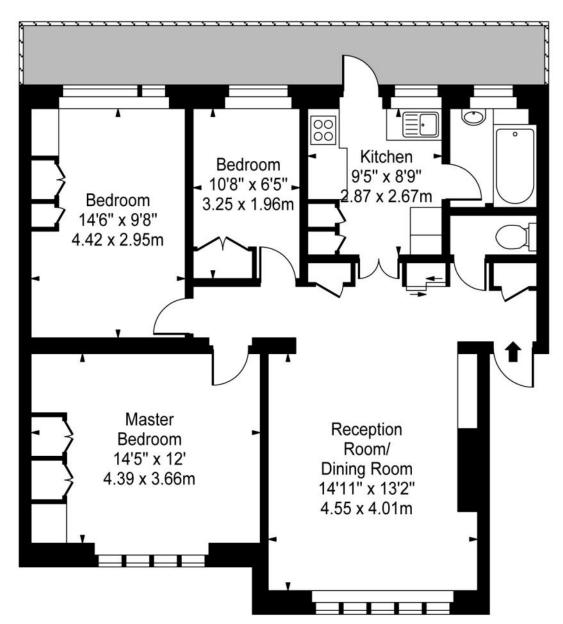

## Parliament Court, Parliament Hill, NW3

An un-modernised 3 bedroom flat (879 Sq Ft - 81.66 Sq M) - with far reaching views - on the second (top) floor of a popular art-deco purpose built block, moments from Hampstead Heath.

## Approx. Gross Internal Area 879 Sq Ft - 81.66 Sq M

## For Illustration Purposes Only - Not to Scale Floor Plan by www.nogaphotostudio.com

This floor plan should be used as a general outline for guidance only. Any intending purchaser or lessee should satisfy themselves by inspection, searches, enquiries and full survey as to the correctness of each statement. Any areas, measurements or distances quoted are approximate and should not be used to value a property or be the basis of any sale or let.