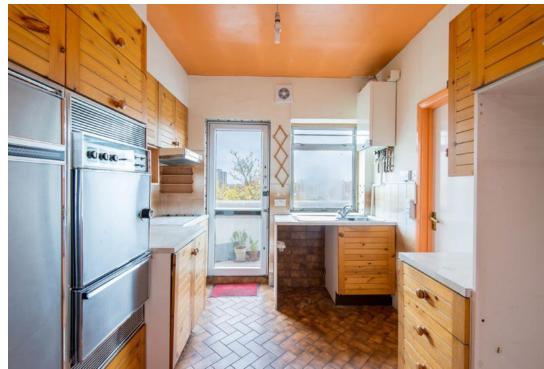

## Parliament Court, Parliament Hill, NW3

An un-modernised 3 bedroom flat (879 Sq Ft - 81.66 Sq M) - with far reaching views - on the second (top) floor of a popular art-deco purpose built block, moments from Hampstead Heath.

The property now requires complete refurbishment and offers excellent potential, well-proportioned accommodation and a south facing communal walkway - accessible from the kitchen - offers fresh air and uninterrupted views.

Reception room • kitchen • 3 bedrooms • bathroom • residents permit parking • EPC rating D

The property is approximately 400 feet (120 metres) from Hampstead Heath and South End Green is a on the door step, with a great mix of local shops, café's, pubs & restaurants, in addition to the areas only Marks & Spencer.