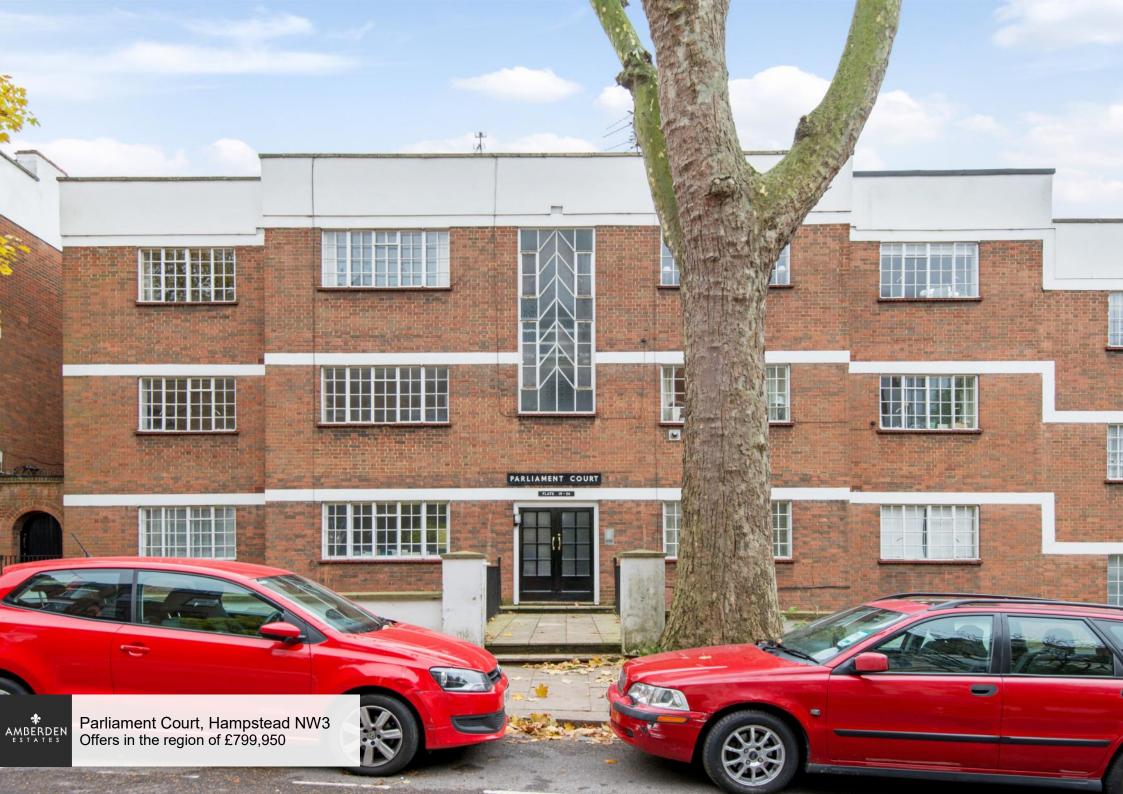

## Parliament Court, Parliament Hill, NW3

An un-modernised 3 bedroom flat (879 Sq Ft - 81.66 Sq M) - with far reaching views - on the second (top) floor of a popular art-deco purpose built block, moments from Hampstead Heath.

**Tenure**: Lease: 130 years (less 21 days) from 24 June 1988 & Share of Freehold. Ground Rent: £85 rising to £510 Service Charge: To be advised

Offers in the region of £799,950 Share of Freehold