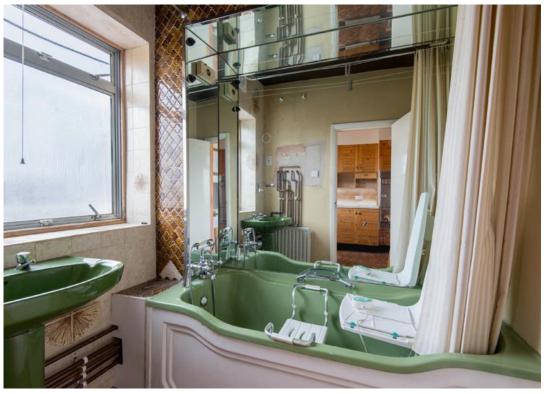

## Parliament Court, Parliament Hill, NW3

An un-modernised 3 bedroom flat (879 Sq Ft - 81.66 Sq M) - with far reaching views - on the second (top) floor of a popular art-deco purpose built block, moments from Hampstead Heath.

The property now requires complete refurbishment and offers excellent potential, well-proportioned accommodation and a south facing communal walkway - accessible from the kitchen - offers fresh air and uninterrupted views.

Reception room • kitchen • 3 bedrooms • bathroom • residents permit parking • EPC rating D

The property is approximately 400 feet (120 metres) from Hampstead Heath and South End Green is a on the door step, with a great mix of local shops, café's, pubs & restaurants, in addition to the areas only Marks & Spencer.