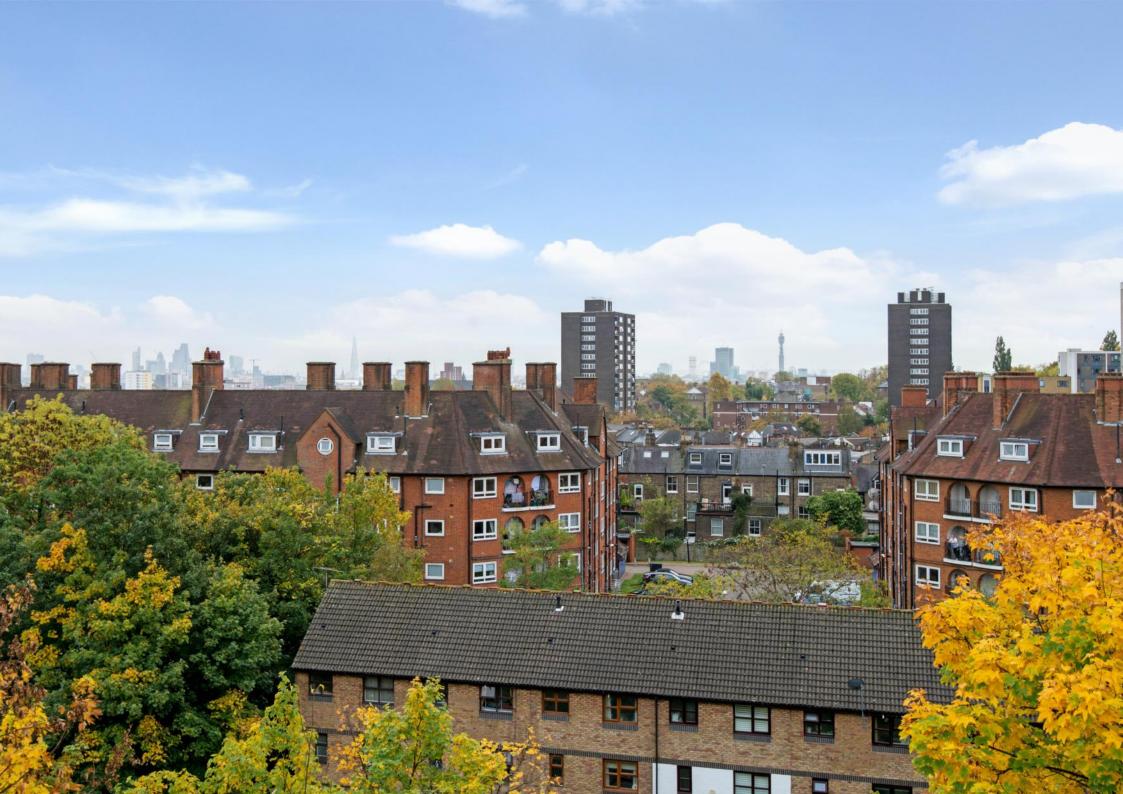

## Parliament Court, Parliament Hill, NW3

An un-modernised 3 bedroom flat (879 Sq Ft - 81.66 Sq M) - with far reaching views - on the second (top) floor of a popular art-deco purpose built block, moments from Hampstead Heath.

Reception room • kitchen • 3 bedrooms • bathroom • residents permit parking • EPC rating D

The property is approximately 400 feet (120 metres) from Hampstead Heath and South End Green is a on the door step, with a great mix of local shops, café's, pubs & restaurants, in addition to the areas only Marks & Spencer.

The Hampstead Heath London Overground Station is less than a minute walk and travel to Canary Wharf requires just a single change. The closest London Underground station is Belsize Park (Northern Line), approximately a 12 minute walk and there are frequent bus services from South End Green.